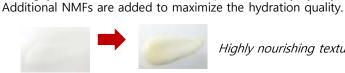

Builds a oil-based polymer to retain hydration for longer period of time.

Here is a moisturizer that will provide never-ending hydration quality

for the skin. It has high concentration of luxurious ingredient, the

Golden Snail. It has highly effective power in skin renewal and

firming, you will be able to observe improvement day by day.

Highly nourishing texture

**Direction** 

Sales Talk

After the essence, apply on entire face and neck in outward direction.