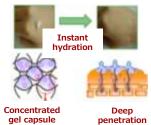

#### 3. Much deeper penetration [Noticeable Result]

Each step of the Snail Essential EX line strengthens skin barrier while the essential ingredients in micro gel capsules are delivered deeper into the skin

#### 3. Fills the dehydrated skin with Natural Moisturizing **Factors** ✓ Ceramide – NMF (natural moisturizing factor) in Epidermis ✓ Hyaluronic Acid –NMF in Dermis - Has extraordinary moist-retaining ability. 4. Micro Gel Capsule formula: High concentration of hydrating agents are formulated in the gel capsule for deep penetration. The new Snail Essential EX Wrinkle Solution has very fast penetrating rate. The essential ingredients are put in the micro gel capsule, so it can reach into the dermis. It not only increases skin's renewing ability, extra Sales Talk peptides are formulated to give tremendous amount of nourishment and wrinkle care