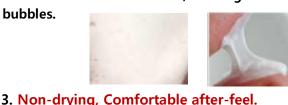

- 2. Foam has a dense texture, forming abundant firm
- bubbles.

- Contains effective hydrating agents. ✓ Ceramide – NMF (natural moisturizing factor) in Epidermis
  - ✓ Hyaluronic Acid –NMF in Dermis
  - Has extraordinary moist-retaining ability.
- ✓ Collagen Critical agent in keeping skin strong, firm and healthy

# Do you see the gummy texture? This texture forms abundant and firm bubbles which will eliminate every dirt and residue in the skin.