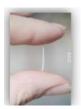

#### 1. Special Texture [Skin becomes firmer and stronger!]

Intense concentration of Korean golden snail gives a dense, resilient texture to give the skin silkiness and firmness

#### 5. Dense golden snail texture

: Ultra hydrating water gel type texture.